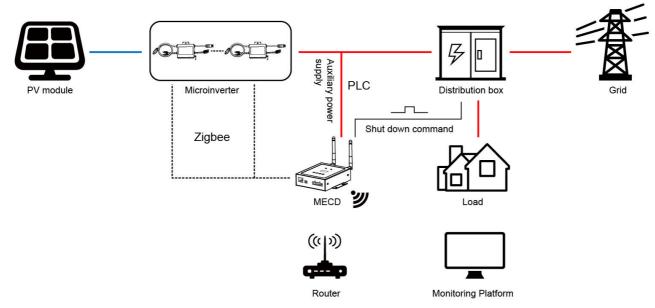

## Deye Micro-inverter plant solutions

1, Micro-inverter plant solutions

## **1.1 Typical Application:**

Suitable for the area where mains grid is stable, FIT, and high electricity rate. Deve offers one of the broadest portfolios of microinverters currently on the market, ranging from 300-2000W with output voltage of 127/230/208/240Vac.

Thanks to the 1 MPPT/1 string design, SUN 300/500G ensures that each PV module can harvest the highest power generation. Also, it supports rapid shutdown application and reactive power compensation, ensuing your investment safe, which makes Deye microinverters have enjoyed good reputation and received praise in the North American market.

## **1.2 Typical System Diagram**





## **1.3 Typical System Diagram**

This series microinverter come with built-in WIFI module so that it can communicate with router directly.