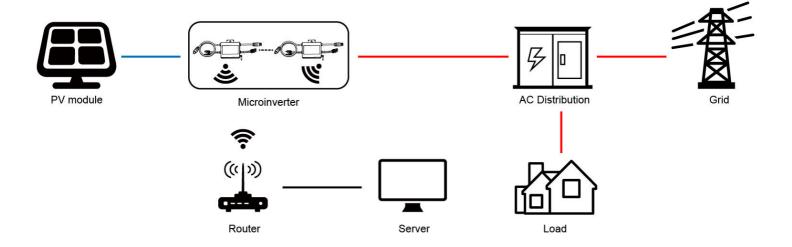

## **1.3 Typical System Diagram**

This series microinverter come with built-in WIFI module so that it can communicate with router directly.