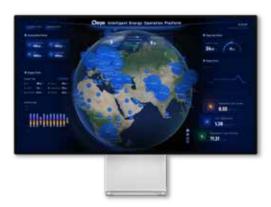

The Deye Smart Cloud Big Data platform enables transparent management of all power station types, enhancing their value. It offers a variety of power station and equipment types, comprehensive monitoring, efficient troubleshooting, intelligent data analysis, energy flow visualization, and diverse management modes.

Additionally, our new data center feature allows collaboration with merchants for shared operation and maintenance, ensuring power station security and stability.