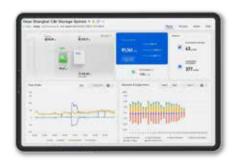

The Deye Smart Cloud Big Data platform enables transparent management of all power station types, enhancing their value. It offers a variety of power station and equipment types, comprehensive monitoring, efficient troubleshooting, intelligent data analysis, energy flow visualization, and diverse management modes.