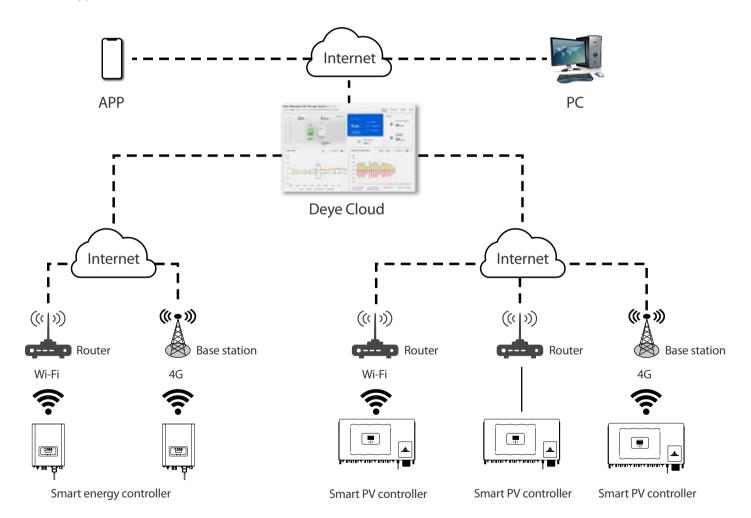

## Security

·Supports multiple devices such as photovoltaic, batteries, wind turbines, power grids, micro-inverters, diesel generators, loads, UPS, and Smartload in all aspects; ·Supports both business users and owners in one APP. ·Separate data centers in Europe and America; ·Comply with ETSI/EN 303645, GDPR.